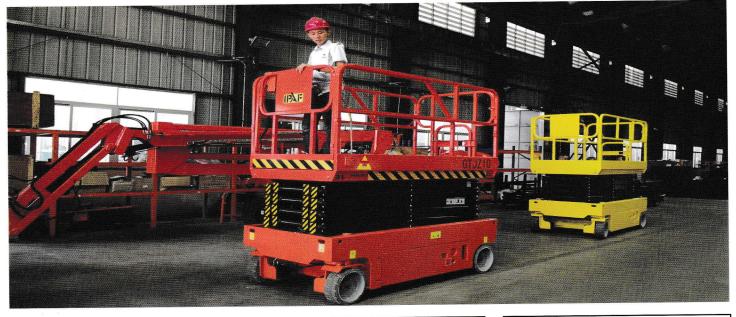

# SCISSOR LIFT/ORDER PIKER/TELESCOPIC

Aluminium Alloy Aerial Lift Model: GTWY10-300,Load capacity: 300kg Platform height:10000mm,Working height:11700mm Motor power:2.20kw, Self weight: 930 Lifting motor(V):DC12V/AC240V,

electric scissor platform Model: GTJZ06,Load capacity: 230kg Working height: 7.8m, Platform height: 5.8m Lifting motor(V/kw): 24/3.0, Self weight:1500 Maintenance free battery(V/ah) 4×6/225

**Self-propelled Vertical Lifts** Model: GTWZ7.501,Load capacity: 125kg Platform height: 7500mm,Working: 9500mm Lifting motor(V/KW): DC 24/1.5 Drive motors(V/KW): 2-24/0.5