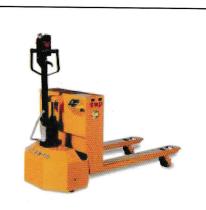

Electric Forklift Truck Model: FB10-30,Power Type:Electric capacity: 1000-3000 kg Load centre: 500 mm,Lift height: 3000mm-6000mm Drive Control : Curtis (usa) Fork Lenght : 1070mm

Electric Stacker Model: CTQ-AC 10-1600,Capacity: 1000kg Max.fork height: 1600mm,Truck weight(kg): 730kg Min.fork height: 85-90mm,Load centre: 500 mm Fork Lenght:1150mm,Battery: 2V\*12/240