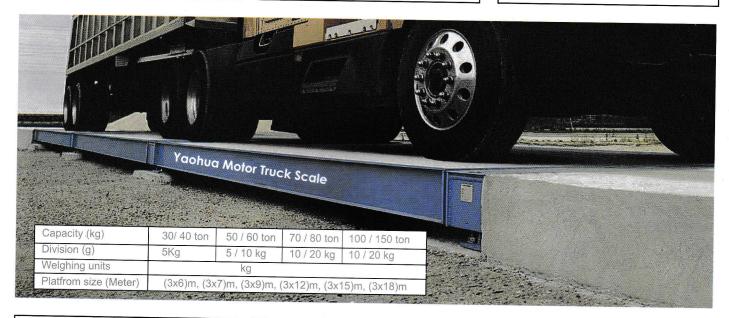

# INDUSTRIAL TRUCK SCALE AND FLOOR SCALE

### YAOHUA

Motor Truck Scale (3\*9)m Model: SCS-10, capacity: 10-150Ton Indicator: Yaohua, load cells: Zemic Platform Size: 3\*9m,Devision value: 5-50kg Thickness of plate: 10/12mm

**Motor Truck Scale (3\*15)m** Model: SCS-10, capacity: 10-150Ton Indicator: Yaohua, load cells: Zemic Platform Size: 3\*15m, Devision value: 5-50kg Thickness of plate: 10/12mm

**Motor Truck Scale Customize** Model: SCS-10, capacity: 10-150Ton Platform Size: Customiz,Devision value: 5-50kg Indicator: Yaohua, load cells: Zemic Thickness of plate: 10/12mm

FJ