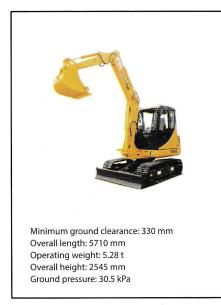

nd enlarge torque to make a large tractive force. with a planetary power shift transmission of 50; it is compact, higher transmission efficiency and speed with long service life.
- 4. Strengthen 50series driving axle is high in load-bearing capacity and reliability, reasonable load distribution between front and rear axles and good in vehicles stability.
- 5. The radiator structure is optimized to offer more effective heat dissipation area. The air intake and outlet channel design of overall cooling system is optimized to effectively lower water temperature in the engine, oil temperature in the Hydraulic system and thus increase the cooling efficiency.
- 6. The bucket board adopt high intensity steel board then prolong it's use life.

## EXCAVATOR/SKID LOADER/BACKHOE LOADER

#### SHANTUI





SD13 bulldozer adopts hydraulic drive and operation mode, featuring advanced and reasonable overall structure and good performances. This series bulldozer features moderate power, high technologic extent, and extensive application scope and is deeply favored by extensive users.

Engine power: 130hp/1400rpm Operating weight of whole machine: 13700kg Inquiry



#### **Drum Vibratory Road Roller**

SR12-5/SR12P-5 full-hydraulic single-drum vibratory road roller features strong power drive system and vibration system. The unique traveling and vibration hydraulic system and the 8-point central pressure measurement device make your operations simpler and more efficient. This machine can be used for the compacting of infrastructure projects and is suitable for the high-density compacting of t