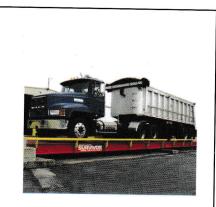

# INDUSTRIAL TRUCK SCALE AND FLOOR SCALE

### YAOHUA

Motor Truck Scale (3\*9)m Model: SCS-10, capacity: 10-150Ton Indicator: Yaohua, load cells: Zemic Platform Size: 3\*9m,Devision value: 5-50kg Thickness of plate: 10/12mm

**Motor Truck Scale (3\*15)m** Model: SCS-10, capacity: 10-150Ton Indicator: Yaohua, load cells: Zemic Platform Size: 3\*15m, Devision value: 5-50kg Thickness of plate: 10/12mm

**Motor Truck Scale Customize** Model: SCS-10, capacity: 10-150Ton Platform Size: Customiz,Devision value: 5-50kg Indicator: Yaohua, load cells: Zemic Thickness of plate: 10/12mm

FJ