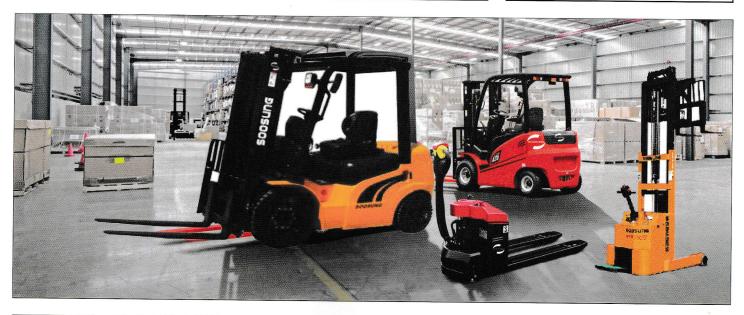

# **Diesel & Electric Forklift**

Diesel Forklift Truck Model: FD-25-50, Power Type: Diesel, Capacity: 2000-5000kg Load centre: 500 mm,Lift height: 3000mm-6000mm Engine: Mitsubishi/Isuzu, Transmission: Automatic Fork Lenght: 1070mm, Mast Type: 2/3 stage

**Electric Forklift Truck** Model: FB30,Power Type:Electric,capacity: 3000 kg Load centre: 500 mm,Lift height: 3000mm-6000mm Drive Control : Curtis(usa) Fork Lenght : 1070mm, Battery : 48v

Electric Reach Truck Model: SBR & SWR Series, Power Type:Electric,capacity: 3000 kg Load centre: 500 mm,Lift height: 3000mm-6000mm Drive Control : Curtis(usa) Fork Lenght : 1070mm,

**Menual Stacker** Model : SMS, capacity: 1000-2000 kg Load centre : 500 mm, Lift height : 1000-3000mm Fork Lenght: 1150mm

Electric Stacker Model : SFE,Power Type: Electric capacity: 1000-2000 kg Load centre : 500 mm, Lift height : 1000-3000mm Fork Lenght: 1230mm

Diesel Forklift Truck Model: CPCD 01-25,Power Type: Diesel capacity: 1000-25000kg Load centre: 500 mm,Lift height: 3000mm-6000mm Engine: Isuzu, Transmission: Okamura(japan) Fork Lenght:1220mm, Mast Type: 2/3 stage

Electric Forklift Truck Model: FB10-30,Power Type:Electric capacity: 1000-3000 kg Load centre: 500 mm,Lift height: 3000mm-6000mm Drive Control : Curtis (usa) Fork Lenght : 1070mm

Electric Stacker Model: CTQ-AC 10-1600,Capacity: 1000kg Max.fork height: 1600mm,Truck weight(kg): 730kg Min.fork height: 85-90mm,Load centre: 500 mm Fork Lenght:1150mm,Battery: 2V\*12/240