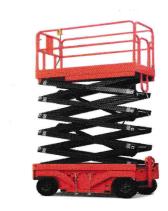

electric scissor platform Model: GTJZ06,Load capacity: 230kg Working height: 7.8m, Platform height: 5.8m Lifting motor(V/kw): 24/3.0, Self weight:1500 Maintenance free battery(V/ah) 4×6/225

**Self-propelled Vertical Lifts** Model: GTWZ7.501,Load capacity: 125kg Platform height: 7500mm,Working: 9500mm Lifting motor(V/KW): DC 24/1.5 Drive motors(V/KW): 2-24/0.5