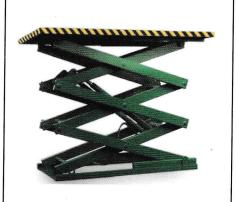

**Galvanized Pallet Truck** Model: CBY-HL, Capacity: 1500kg Min.fork height: 85mm, Max.fork height:800mm Fork length: 1150, Self Weight: 125-135 (kg) Fork wheel: Polyurethane

Tow- Truck

**Stationary Hydraulic scissor lift** Model: SJG1-1.7, Capacity(kg): 1000,weight:1200kg Lifting height H2(mm)1700,Rated height(mm)2160 Platform size(mm) 2500x2000 Elevating time(s)30, Motor power(kw)2.2,