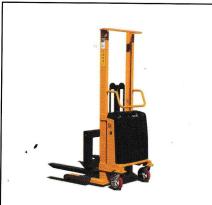

**Menual Stacker** Model : SMS, capacity: 1000-2000 kg Load centre : 500 mm, Lift height : 1000-3000mm Fork Lenght: 1150mm

Electric Stacker Model : SFE,Power Type: Electric capacity: 1000-2000 kg Load centre : 500 mm, Lift height : 1000-3000mm Fork Lenght: 1230mm