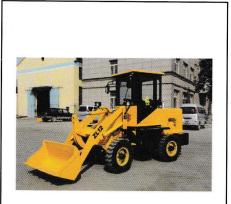

# HEAVY EARTH MOVING EQUIPMENTS

Wheel Loader 1.0-1.5ton Model: ZL 10-15 Description: The front frame adopts the box-type structure to ensure the reliable operation

Wheel Loader 1.8-3.0Ton Model: ZL18-30 Description: The coaxes flow -amplified, hydraulic compensated steering makes operation easy and performance well

Wheel Loader 5.0Ton Model: ZL50 Description: STEYR diesel engine, Turbo-charged, high power, low fuel consumption low noisection force: ≥160KN, Gradeability: 30°

- 1. Power and driving system combine in optimize way, fast speed, short lifting time, small turning radius, operating cycling time is only 19seconds, high efficiency. It adopts for used in mine factory and sand material ground.
- 2. CUMMINS 6CTA8.3-C215 STEYR diesel engine, Turbo-charged, high power, low fuel consumption low noise and reliable performance. with improved fan and radiator. it can work in more flexible working condition.
- 3. Single-phase, 4 elements double turbine hydraulic torque converter can make a good use of an engine and enlarge torque to make a large tractive force. with a planetary power shift transmission of 50; it is compact, higher transmission efficiency and speed with long service life.
- 4. Strengthen 50series driving axle is high in load-bearing capacity and reliability, reasonable load distribution between front and rear axles and good in vehicles stability.
- 5. The radiator structure is optimized to offer more effective heat dissipation area. The air intake and outlet channel design of overall cooling system is optimized to effectively lower water temperature in the engine, oil temperature in the Hydraulic system and thus increase the cooling efficiency.
- 6. The bucket board adopt high intensity steel board then prolong it's use life.