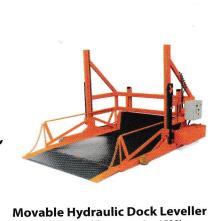

Max Climbing Degree: 16.7°(30%) Max Platform Height: 18mm

-5

Movable hydraulic dock ramp Model: DCQH8-0.4, Capacity: 8000kg Max lifting height: 1700mm Platform size: 6000mm Length: 10300mm

Model: YDQ15/16, lifting capacity: 1500kg mensions of table: 2000×1600 Max.lifting height : 1600mm Voltage(v): DC24V/AC380V