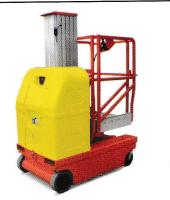

electric scissor platform Model: GTJZ06,Load capacity: 230kg Working height: 7.8m, Platform height: 5.8m Lifting motor(V/kw): 24/3.0, Self weight:1500 Maintenance free battery(V/ah) 4×6/225

**Self-propelled Vertical Lifts** Model: GTWZ7.501,Load capacity: 125kg Platform height: 7500mm,Working: 9500mm Lifting motor(V/KW): DC 24/1.5 Drive motors(V/KW): 2-24/0.5