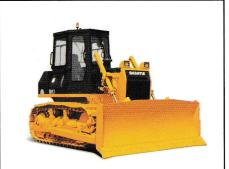

#### SHANTUI

SD13 bulldozer adopts hydraulic drive and operation mode, featuring advanced and reasonable overall structure and good performances. This series bulldozer features moderate power, high technologic extent, and extensive application scope and is deeply favored by extensive users.

Engine power: 130hp/1400rpm Operating weight of whole machine: 13700kg Inquiry