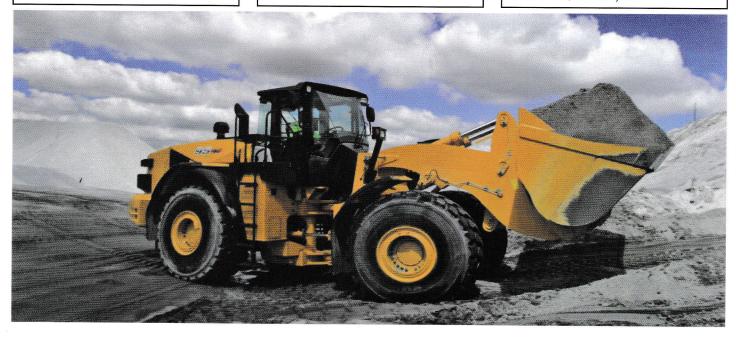

# HEAVY EARTH MOVING EQUIPMENTS

Wheel Loader 1.0-1.5ton Model: ZL 10-15 Description: The front frame adopts the box-type structure to ensure the reliable operation

Wheel Loader 1.8-3.0Ton Model: ZL18-30 Description: The coaxes flow -amplified, hydraulic compensated steering makes operation easy and performance well

Wheel Loader 5.0Ton Model: ZL50 Description: STEYR diesel engine, Turbo-charged, high power, low fuel consumption low noisection force: ≥160KN, Gradeability: 30°

- 1. Power and driving system combine in optimize way, fast speed, short lifting time, small turning radius, operating cycling time is only 19seconds, high efficiency. It adopts for used in mine factory and sand material ground.
- 2. CUMMINS 6CTA8.3-C215 STEYR diesel engine, Turbo-charged, high power, low fuel consumption low noise and reliable performance. with improved fan and radiator. it can work in more flexible working condition.
- 3. Single-phase, 4 elements double turbine hydraulic torque converter can make a good use of an engine and enlarge torque to make a large tractive force. with a planetary power shift transmission of 50; it is compact, higher transmission efficiency and speed with long service life.
- 4. Strengthen 50series driving axle is high in load-bearing capacity and reliability, reasonable load distribution between front and rear axles and good in vehicles stability.
- 5. The radiator structure is optimized to offer more effective heat dissipation area. The air intake and outlet channel design of overall cooling system is optimized to effectively lower water temperature in the engine, oil temperature in the Hydraulic system and thus increase the cooling efficiency.
- 6. The bucket board adopt high intensity steel board then prolong it's use life.