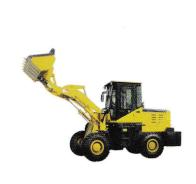

# HEAVY EARTH MOVING EQUIPMENTS

Wheel Loader 1.0-1.5ton Model: ZL 10-15 Description: The front frame adopts the box-type structure to ensure the reliable operation

Wheel Loader 1.8-3.0Ton Model: ZL18-30 Description: The coaxes flow -amplified, hydraulic compensated steering makes operation easy and performance well

Wheel Loader 5.0Ton Model: ZL50 Description: STEYR diesel engine, Turbo-charged, high power, low fuel consumption low noisection force: ≥160KN, Gradeability: 30°

- 1. Power and driving system combine in optimize way, fast speed, short lifting time, small turning radius, operating cycling time is only 19seconds, high efficiency. It adopts for used in mine factory and sand material ground.
- 2. CUMMINS 6CTA8.3-C215 STEYR diesel engine, Turbo-charged, high power, low fuel consumption low noise and reliable performance. with improved fan and radiator. it can work in more flexible working condition.
- 3. Single-phase, 4 elements double turbine hydraulic torque converter can make a good use of an engine and enlarge torque to make a large tractive force. with a planetary power shift transmission of 50; it is compact, higher transmission efficiency and speed with long service life.
- 4. Strengthen 50series driving axle is high in load-bearing capacity and reliability, reasonable load distribution between front and rear axles and good in vehicles stability.
- 5. The radiator structure is optimized to offer more effective heat dissipation area. The air intake and outlet channel design of overall cooling system is optimized to effectively lower water temperature in the engine, oil temperature in the Hydraulic system and thus increase the cooling efficiency.
- 6. The bucket board adopt high intensity steel board then prolong it's use life.