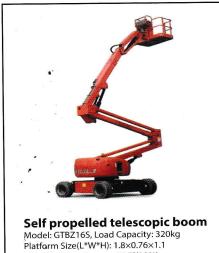

# SCISSOR LIFT/ORDER PIKER/TELESCOPIC

Aluminium Alloy Aerial Lift Model: GTWY10-300,Load capacity: 300kg Platform height:10000mm,Working height:11700mm Motor power:2.20kw, Self weight: 930 Lifting motor(V):DC12V/AC240V,