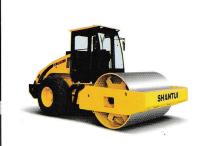

#### **Drum Vibratory Road Roller**

SR12-5/SR12P-5 full-hydraulic single-drum vibratory road roller features strong power drive system and vibration system. The unique traveling and vibration hydraulic system and the 8-point central pressure measurement device make your operations simpler and more efficient. This machine can be used for the compacting of infrastructure projects and is suitable for the high-density compacting of the non-clayed materials as well as the clayed and semi-clayed materials