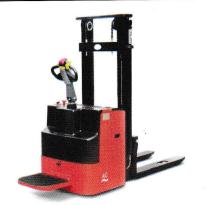

**Menual Stacker** Model : SMS, capacity: 1000-2000 kg Load centre : 500 mm, Lift height : 1000-3000mm Fork Lenght: 1150mm

Electric Stacker Model : SFE,Power Type: Electric capacity: 1000-2000 kg Load centre : 500 mm, Lift height : 1000-3000mm Fork Lenght: 1230mm

Electric Forklift Truck Model: FB10-30,Power Type:Electric capacity: 1000-3000 kg Load centre: 500 mm,Lift height: 3000mm-6000mm Drive Control : Curtis (usa) Fork Lenght : 1070mm

Electric Stacker Model: CTQ-AC 10-1600,Capacity: 1000kg Max.fork height: 1600mm,Truck weight(kg): 730kg Min.fork height: 85-90mm,Load centre: 500 mm Fork Lenght:1150mm,Battery: 2V\*12/240