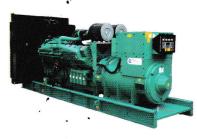

**Crusher Plant** 

Cummins Diesel Generator Capacity : 50-1000 Kva

Volvo Diesel Generator Capacity : 50-1000 Kva

Perkins Diesel Generator Capacity : 50-1000 Kva