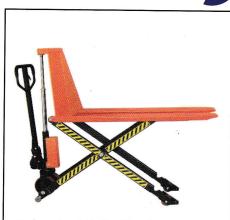

**Galvanized Pallet Truck** Model: CBY-HL, Capacity: 1500kg Min.fork height: 85mm, Max.fork height:800mm Fork length: 1150, Self Weight: 125-135 (kg) Fork wheel: Polyurethane

Tow- Truck

**Stationary Hydraulic scissor lift** Model: SJG1-1.7, Capacity(kg): 1000,weight:1200kg Lifting height H2(mm)1700,Rated height(mm)2160 Platform size(mm) 2500x2000 Elevating time(s)30, Motor power(kw)2.2,