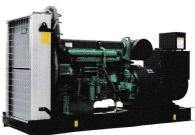

**Crusher Plant** 

Cummins Diesel Generator Capacity : 50-1000 Kva

Volvo Diesel Generator Capacity : 50-1000 Kva

Perkins Diesel Generator Capacity : 50-1000 Kva