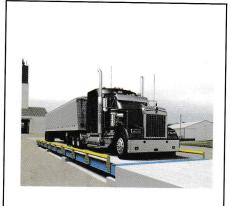

# INDUSTRIAL TRUCK SCALE AND FLOOR SCALE

### YAOHUA

Motor Truck Scale (3\*9)m Model: SCS-10, capacity: 10-150Ton Indicator: Yaohua, load cells: Zemic Platform Size: 3\*9m,Devision value: 5-50kg Thickness of plate: 10/12mm

**Motor Truck Scale (3\*15)m** Model: SCS-10, capacity: 10-150Ton Indicator: Yaohua, load cells: Zemic Platform Size: 3\*15m, Devision value: 5-50kg Thickness of plate: 10/12mm

**Motor Truck Scale Customize** Model: SCS-10, capacity: 10-150Ton Platform Size: Customiz,Devision value: 5-50kg Indicator: Yaohua, load cells: Zemic Thickness of plate: 10/12mm

FJ