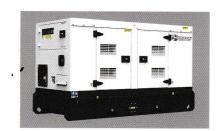

**Crusher Plant** 

Cummins Diesel Generator Capacity : 50-1000 Kva

Volvo Diesel Generator Capacity : 50-1000 Kva

Perkins Diesel Generator Capacity : 50-1000 Kva