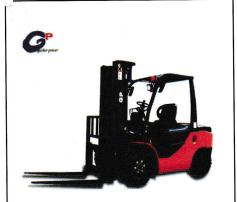

# **Diesel & Electric Forklift**

Diesel Forklift Truck Model: FD-25-50, Power Type: Diesel, Capacity: 2000-5000kg Load centre: 500 mm,Lift height: 3000mm-6000mm Engine: Mitsubishi/Isuzu, Transmission: Automatic Fork Lenght: 1070mm, Mast Type: 2/3 stage

Diesel Forklift Truck Model: CPCD 01-25,Power Type: Diesel capacity: 1000-25000kg Load centre: 500 mm,Lift height: 3000mm-6000mm Engine: Isuzu, Transmission: Okamura(japan) Fork Lenght:1220mm, Mast Type: 2/3 stage