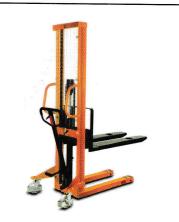

**Menual Stacker** Model : SMS, capacity: 1000-2000 kg Load centre : 500 mm, Lift height : 1000-3000mm Fork Lenght: 1150mm

Electric Stacker Model : SFE,Power Type: Electric capacity: 1000-2000 kg Load centre : 500 mm, Lift height : 1000-3000mm Fork Lenght: 1230mm