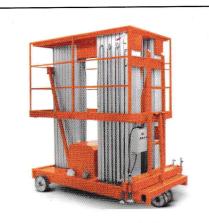

# SCISSOR LIFT/ORDER PIKER/TELESCOPIC

Aluminium Alloy Aerial Lift Model: GTWY10-300,Load capacity: 300kg Platform height:10000mm,Working height:11700mm Motor power:2.20kw, Self weight: 930 Lifting motor(V):DC12V/AC240V,