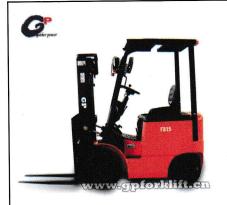

**Electric Forklift Truck** Model: FB30,Power Type:Electric,capacity: 3000 kg Load centre: 500 mm,Lift height: 3000mm-6000mm Drive Control : Curtis(usa) Fork Lenght : 1070mm, Battery : 48v

Electric Reach Truck Model: SBR & SWR Series, Power Type:Electric,capacity: 3000 kg Load centre: 500 mm,Lift height: 3000mm-6000mm Drive Control : Curtis(usa) Fork Lenght : 1070mm,

Electric Forklift Truck Model: FB10-30,Power Type:Electric capacity: 1000-3000 kg Load centre: 500 mm,Lift height: 3000mm-6000mm Drive Control : Curtis (usa) Fork Lenght : 1070mm

Electric Stacker Model: CTQ-AC 10-1600,Capacity: 1000kg Max.fork height: 1600mm,Truck weight(kg): 730kg Min.fork height: 85-90mm,Load centre: 500 mm Fork Lenght:1150mm,Battery: 2V\*12/240