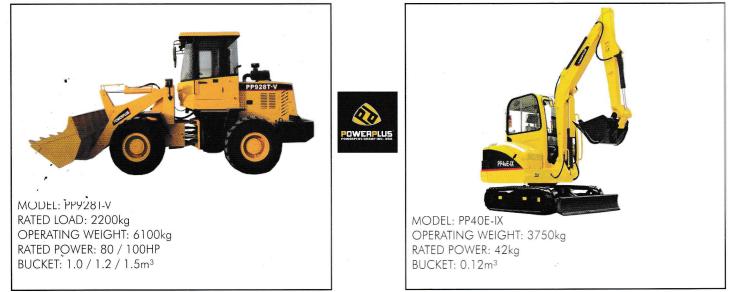

# HEAVY EARTH MOVING EQUIPMENTS

Wheel Loader 1.0-1.5ton Model: ZL 10-15 Description: The front frame adopts the box-type structure to ensure the reliable operation

Wheel Loader 1.8-3.0Ton Model: ZL18-30 Description: The coaxes flow -amplified, hydraulic compensated steering makes operation easy and performance well

## EXCAVATOR/SKID LOADER/BACKHOE LOADER