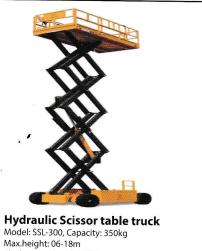

electric scissor platform Model: GTJZ06,Load capacity: 230kg Working height: 7.8m, Platform height: 5.8m Lifting motor(V/kw): 24/3.0, Self weight:1500 Maintenance free battery(V/ah) 4×6/225

**Self-propelled Vertical Lifts** Model: GTWZ7.501,Load capacity: 125kg Platform height: 7500mm,Working: 9500mm Lifting motor(V/KW): DC 24/1.5 Drive motors(V/KW): 2-24/0.5