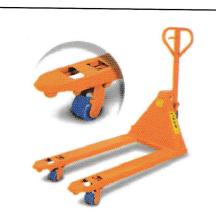

Hand Pallet Truck Model: SHP 1500-2500-3500 kg Min.fork height: 85mm, Max.fork height:195mm Lifting height: 110mm, Fork length: 1150mm Single fork width: 160mm, weight: 92kg

Hand Pallet With Scale Model: SHP 1500-2500-3500 kg Total lift height :195mm, weight: 130kg overall forks: 685mm, Fork length(mm):1150 Lowered fork height: 85mm, wheel: 180×50

**Galvanized Pallet Truck** Model: CBY-HL, Capacity: 1500kg Min.fork height: 85mm, Max.fork height:800mm Fork length: 1150, Self Weight: 125-135 (kg) Fork wheel: Polyurethane

Tow- Truck

**Stationary Hydraulic scissor lift** Model: SJG1-1.7, Capacity(kg): 1000,weight:1200kg Lifting height H2(mm)1700,Rated height(mm)2160 Platform size(mm) 2500x2000 Elevating time(s)30, Motor power(kw)2.2,