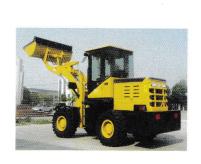

# HEAVY EARTH MOVING EQUIPMENTS

Wheel Loader 1.0-1.5ton Model: ZL 10-15 Description: The front frame adopts the box-type structure to ensure the reliable operation

Wheel Loader 1.8-3.0Ton Model: ZL18-30 Description: The coaxes flow -amplified, hydraulic compensated steering makes operation easy and performance well

Wheel Loader 5.0Ton Model: ZL50 Description: STEYR diesel engine, Turbo-charged, high power, low fuel consumption low noisection force: ≥160KN, Gradeability: 30°

- 1. Power and driving system combine in optimize way, fast speed, short lifting time, small turning radius, operating cycling time is only 19seconds, high efficiency. It adopts for used in mine factory and sand material ground.
- 2. CUMMINS 6CTA8.3-C215 STEYR diesel engine, Turbo-charged, high power, low fuel consumption low noise and reliable performance. with improved fan and radiator. it can work in more flexible working condition.
- 3. Single-phase, 4 elements double turbine hydraulic torque converter can make a good use of an engine and enlarge torque to make a large tractive force. with a planetary power shift transmission of 50; it is compact, higher transmission efficiency and speed with long service life.
- 4. Strengthen 50series driving axle is high in load-bearing capacity and reliability, reasonable load distribution between front and rear axles and good in vehicles stability.
- 5. The radiator structure is optimized to offer more effective heat dissipation area. The air intake and outlet channel design of overall cooling system is optimized to effectively lower water temperature in the engine, oil temperature in the Hydraulic system and thus increase the cooling efficiency.
- 6. The bucket board adopt high intensity steel board then prolong it's use life.