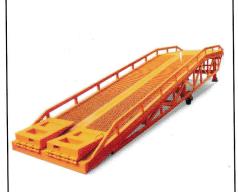

Max Climbing Degree: 16.7°(30%) Max Platform Height: 18mm

-5

Movable hydraulic dock ramp Model: DCQH8-0.4, Capacity: 8000kg Max lifting height: 1700mm Platform size: 6000mm Length: 10300mm

Model: YDQ15/16, lifting capacity: 1500kg mensions of table: 2000×1600 Max.lifting height : 1600mm Voltage(v): DC24V/AC380V